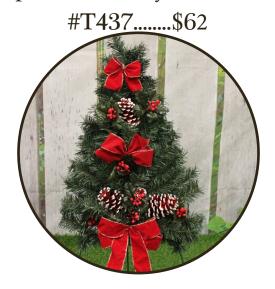

|  |  |
| 3-Digit Verification: |                                                                                                     |  |  |

\*Your card info will be shredded after billing

Weather permitting, we will begin placing wreaths starting *December 1*. To guarantee placement by Christmas, all orders *MUST* be received no later than *December 11*. If you wish to keep any items, please remove them personally no later than *February 28, 2023*. Items not removed by the family will be disposed of by cemetery personnel.

#### 24" Pine Wreath

Pine wreath decorated with pinecones, holly, and full length bow



## 18" Pine Wreath

Pine wreath decorated with pinecones, holly, and a bow





#### 24" Pine Tree

Deluxe half tree decorated with pinecones, holly, and bows



# **Crypt Floral Arrangement**

Available for <u>Crypts Only</u>. Arrangements cannot be made for ground lots

#G175......\$40

### Winter Blanket

#B130....Blanket with 18" wreath......\$126 #B230....Blanket w/no wreath......\$80

All prices include tax and placement. All decorations are artificial except grave blankets. Wreaths and Trees will be mounted on a steel wire stand.